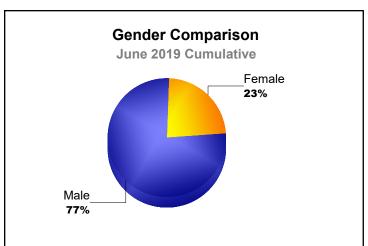

| 4                        |
| 2018-2019 | 0            | 0                | 0                      | 2              | 0                  | 0                    | 0                   | 2                        | 0                           | 2                        |
| 2018-2019 | 1            | 0                | 1                      | 7              | 20                 | 0                    | 0                   | 27                       | -5                          | 22                       |
| Average   | 0            | 0                | 0                      | 3              | 2                  | 0                    | 0                   | 5                        | -3                          | 3                        |





MBR0065 Page 1 of 3 10/23/2019 1:29:17PM





MBR0065 Page 2 of 3 10/23/2019 1:29:17PM

| Year      | New<br>Clubs | Dropped<br>Clubs | Gain/<br>Loss<br>Clubs | New<br>Members | Charter<br>Members | Reinstate<br>Members | Transfer<br>Members | Total<br>Member<br>Added | Total<br>Members<br>Dropped | Gain/<br>Loss<br>Members |
|-----------|--------------|------------------|------------------------|----------------|--------------------|----------------------|---------------------|--------------------------|-----------------------------|--------------------------|
| 2014-2015 | 1            | 0                | 1                      | 112            | 35                 | 1                    | 5                   | 153                      | -181                        | -28                      |
| 2015-2016 | 0            | -2