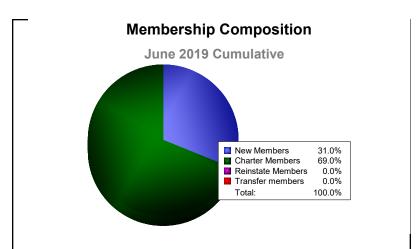

| 4                        |
| 2018-2019 | 0            | 0                | 0                      | 2              | 0                  | 0                    | 0                   | 2                        | 0                           | 2                        |
| 2018-2019 | 1            | 0                | 1                      | 7              | 20                 | 0                    | 0                   | 27                       | -5                          | 22                       |
| Average   | 0            | 0                | 0                      | 3              | 2                  | 0                    | 0                   | 5                        | -3                          | 3                        |





MBR0065 Page 1 of 3 10/23/2019 1:29:17PM





MBR0065 Page 2 of 3 10/23/2019 1:29:17PM

| Year      | New<br>Clubs | Dropped<br>Clubs | Gain/<br>Loss<br>Clubs | New<br>Members | Charter<br>Members | Reinstate<br>Members | Transfer<br>Members | Total<br>Member<br>Added | Total<br>Members<br>Dropped | Gain/<br>Loss<br>Members |
|-----------|--------------|------------------|------------------------|----------------|--------------------|----------------------|---------------------|--------------------------|-----------------------------|--------------------------|
| 2014-2015 | 1            | 0                | 1                      | 112            | 35                 | 1                    | 5                   | 153                      | -181                        | -28                      |
| 2015-2016 | 0            | -2