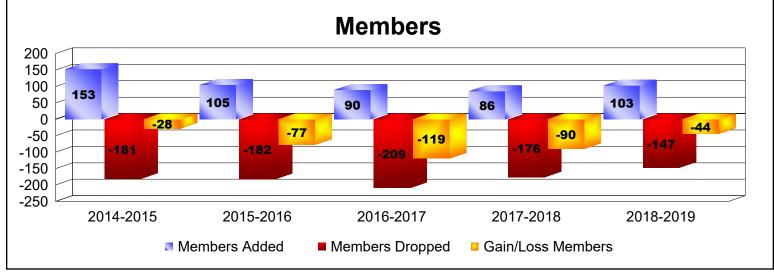

MBR0065 Page 1 of 3 10/23/2019 1:29:17PM

MBR0065 Page 2 of 3 10/23/2019 1:29:17PM

| Year      | New<br>Clubs | Dropped<br>Clubs | Gain/<br>Loss<br>Clubs | New<br>Members | Charter<br>Members | Reinstate<br>Members | Transfer<br>Members | Total<br>Member<br>Added | Total<br>Members<br>Dropped | Gain/<br>Loss<br>Members |
|-----------|--------------|------------------|------------------------|----------------|--------------------|----------------------|---------------------|--------------------------|-----------------------------|--------------------------|
| 2014-2015 | 1            | 0                | 1                      | 112            | 35                 | 1                    | 5                   | 153                      | -181                        | -28                      |
| 2015-2016 | 0            | -2               | -2                     | 98             | 0                  | 0                    | 7                   | 105                      | -182                        | -77                      |
| 2016-2017 | 0            | -1               | -1                     | 77             | 1                  | 0                    | 12                  | 90                       | -209                        | -119                     |
| 2017-2018 | 0            | -1               | -1                     | 82             | 0                  | 1                    | 3                   | 86                       | -176                        | -90                      |
| 2018-2019 | 0            | -2               | -2                     | 93             | 0                  | 1                    | 9                   | 103                      | -147                        | -44                      |
| Average   | 0            | -1               | -1                     | 92             | 7                  | 1                    | 7                   | 107                      | -179                        | -72                      |