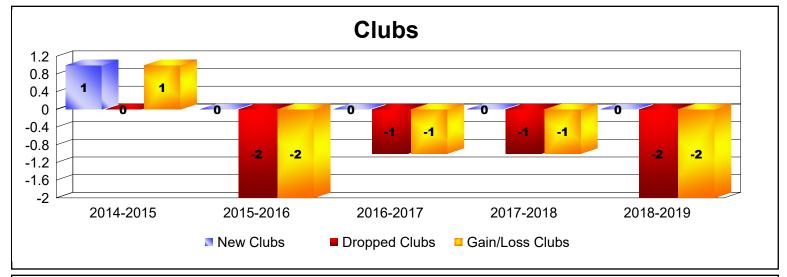

MBR0065 Page 1 of 3 10/23/2019 1:29:17PM

MBR0065 Page 2 of 3 10/23/2019 1:29:17PM

| Year      | New<br>Clubs | Dropped<br>Clubs | Gain/<br>Loss<br>Clubs | New<br>Members | Charter<br>Members | Reinstate<br>Members | Transfer<br>Members | Total<br>Member<br>Added | Total<br>Members<br>Dropped | Gain/<br>Loss<br>Members |
|-----------|--------------|------------------|------------------------|----------------|--------------------|----------------------|---------------------|--------------------------|-----------------------------|--------------------------|
| 2014-2015 | 1            | 0                | 1                      | 112            | 35                 | 1                    | 5                   | 153                      | -181                        | -28                      |
| 2015-2016 | 0            | -2               | -2                     | 98             | 0                  | 0                    | 7                   | 105                      | -182                        | -77                      |
| 2016-2017 | 0            | -1               | -1                     | 77             | 1                  | 0                    | 12                  | 90                       | -209                        | -119                     |
| 2017-2018 | 0            | -1               | -1                     | 82             | 0                  | 1                    | 3                   | 86                       | -176                        | -90                      |
| 2018-2019 | 0            | -2               | -2                     | 93             | 0                  | 1                    | 9                   | 103                      | -147                        | -44                      |
| Average   | 0            | -1               | -1                     | 92             | 7                  | 1                    | 7                   | 107                      | -179                        | -72                      |