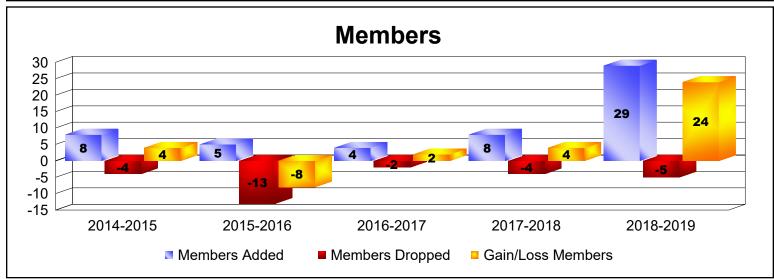

| Year      | New<br>Clubs | Dropped<br>Clubs | Gain/<br>Loss<br>Clubs | New<br>Members | Charter<br>Members | Reinstate<br>Members | Transfer<br>Members | Total<br>Member<br>Added | Total<br>Members<br>Dropped | Gain/<br>Loss<br>Members |
|-----------|--------------|------------------|------------------------|----------------|--------------------|----------------------|---------------------|--------------------------|-----------------------------|--------------------------|
| 2014-2015 | 0            | 0                | 0                      | 0              | 0                  | 0                    | 0                   | 0                        | 0                           | 0                        |
| 2014-2015 | 0            | 0                | 0                      | 8              | 0                  | 0                    | 0                   | 8                        | -4                          | 4                        |
| 2015-2016 | 0            | 0                | 0                      | 0              | 0                  | 0                    | 0                   | 0                        | -1                          | -1                       |
| 2015-2016 | 0            | 0                | 0                      | 5              | 0                  | 0                    | 0                   | 5                        | -12                         | -7                       |
| 2016-2017 | 0            | 0                | 0                      | 0              | 0                  | 0                    | 0                   | 0                        | 0                           | 0                        |
| 2016-2017 | 0            | 0                | 0                      | 4              | 0                  | 0                    | 0                   | 4                        | -2                          | 2                        |
| 2017-2018 | 0            | 0                | 0                      | 0              | 0                  | 0                    | 0                   | 0                        | 0                           | 0                        |
| 2017-2018 | 0            | 0                | 0                      | 8              | 0                  | 0                    | 0                   | 8                        | -4                          | 4                        |
| 2018-2019 | 0            | 0                | 0                      | 2              | 0                  | 0                    | 0                   | 2                        | 0                           | 2                        |
| 2018-2019 | 1            | 0                | 1                      | 7              | 20                 | 0                    | 0                   | 27                       | -5                          | 22                       |
| Average   | 0            | 0                | 0                      | 3              | 2                  | 0                    | 0                   | 5                        | -3                          | 3                        |