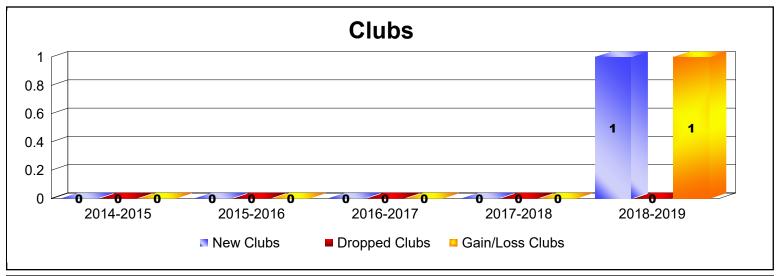

| Year      | New<br>Clubs | Dropped<br>Clubs | Gain/<br>Loss<br>Clubs | New<br>Members | Charter<br>Members | Reinstate<br>Members | Transfer<br>Members | Total<br>Member<br>Added | Total<br>Members<br>Dropped | Gain/<br>Loss<br>Members |
|-----------|--------------|------------------|------------------------|----------------|--------------------|----------------------|---------------------|--------------------------|-----------------------------|--------------------------|
| 2014-2015 | 0            | 0                | 0                      | 0              | 0                  | 0                    | 0                   | 0                        | 0                           | 0                        |
| 2014-2015 | 0            | 0                | 0                      | 8              | 0                  | 0                    | 0                   | 8                        | -4                          | 4                        |
| 2015-2016 | 0            | 0                | 0                      | 0              | 0                  | 0                    | 0                   | 0                        | -1                          | -1                       |
| 2015-2016 | 0            | 0                | 0                      | 5              | 0                  | 0                    | 0                   | 5                        | -12                         | -7                       |
| 2016-2017 | 0            | 0                | 0                      | 0              | 0                  | 0                    | 0                   | 0                        | 0                           | 0                        |
| 2016-2017 | 0            | 0                | 0                      | 4              | 0                  | 0                    | 0                   | 4                        | -2                          | 2                        |
| 2017-2018 | 0            | 0                | 0                      | 0              | 0                  | 0                    | 0                   | 0                        | 0                           | 0                        |
| 2017-2018 | 0            | 0                | 0                      | 8              | 0                  | 0                    | 0                   | 8                        | -4                          | 4                        |
| 2018-2019 | 0            | 0                | 0                      | 2              | 0                  | 0                    | 0                   | 2                        | 0                           | 2                        |
| 2018-2019 | 1            | 0                | 1                      | 7              | 20                 | 0                    | 0                   | 27                       | -5                          | 22                       |
| Average   | 0            | 0                | 0                      | 3              | 2                  | 0                    | 0                   | 5                        | -3                          | 3                        |